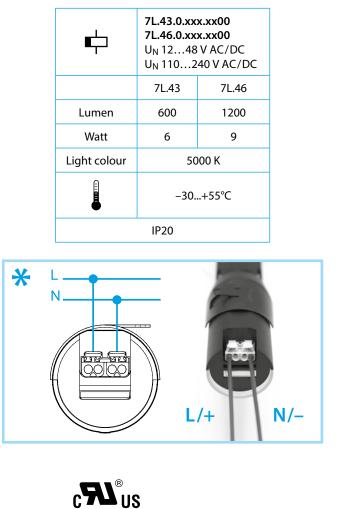

Prescribed connections

7L.4X

For Canadian market, in the end-use the devices shall be connected to a Surge-Protective device, Type 1 or 2 or 3, rated minimum 240 V and with a maximum Voltage Protection Rating (VPR) of 2500 Vpk for 7L.4x.0.230.xxxx, rated minimum 50 V and with a VPR 800 Vpk for 7L.4x.0.024.xxxx