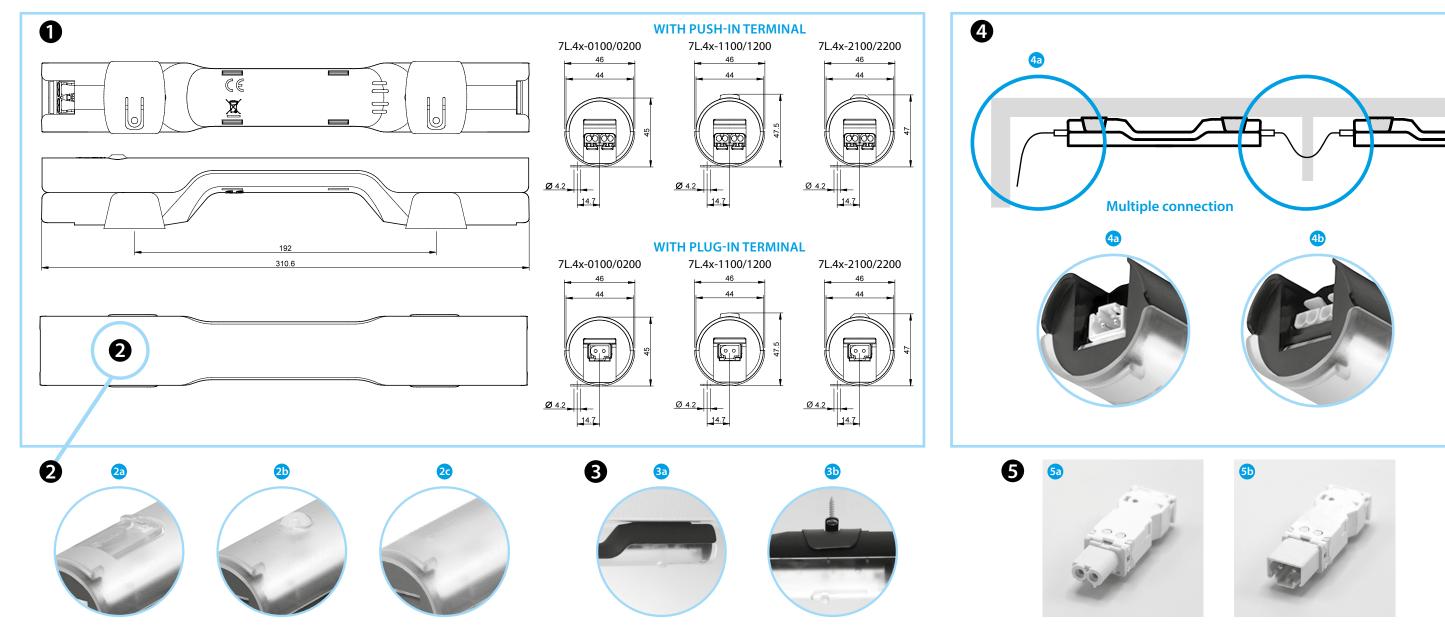

#### **DIMENSIONS**

#### **2** VERSIONS

2a With ON/OFF button

- 2b With PIR movement detector
- 2c Without ON/OFF button and PIR movement detector

## **B** MOUNTING

3a Direct magnetic mounting to a steel surface

3b Or, use the screw-in support for mounting to other materials

## 

4a Plug-in connectors for wiring multiple lamps (or a single lamp) 4b Push-in terminal pair for wiring to a single lamp

## **5** ACCESSORIES

5a Female connector 07L.11 5b Male connector 07L.12

#### NOTES

life time: 60000 h

- 7L...0100 Without ON/OFF button and PIR movement detector, push-in terminals
- 7L...0200 Without ON/OFF button and PIR movement detector, plug-in connectros
- 7L...1100 With ON/OFF button and push-in terminals
- 7L...1200 With ON/OFF button and plug-in connectors
- 7L...2100 With PIR movement detector and push-in terminals (T= 3 min)
- 7L...2200 With PIR movement detector and plug-in connectors (T= 3 min)