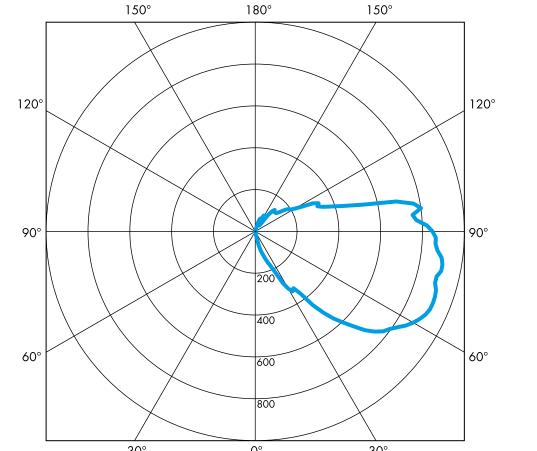

1L.10

cd / 1000 lm

30°

cd / 1000 lm

## 1 WIRING DIAGRAM

- 1a PUTTING INTO SERVICE: after carrying out the connection (1) and before proceeding with step (2) move the selector from position
- With this setting the Lamp will turn on when power is OFF and will turn off with the power supply present
- 2 INSTALLATION
- 3 ADAPTOR
- (See table 3a for compatible systems)
- Note that these trademarks and trade names are not the property of FINDER S.p.A or any of its associated companies, and are referred to in this sheet for the purposes of technical information only.
- 4 POLAR DIAGRAM (horizontal section)
- 5 POLAR DIAGRAM (vertical section)