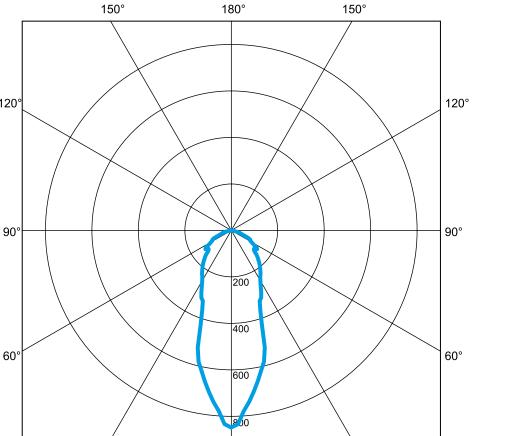

1L.10

cd / 1000 lm

30°

cd / 1000 lm

## 1 WIRING DIAGRAM

- 1a PUTTING INTO SERVICE: after carrying out the connection (1) and before proceeding with step (2) move the selector from position
- With this setting the Lamp will turn on when power is OFF and will turn off with the power supply present
- 2 INSTALLATION
- 3 ADAPTOR
- (See table 3a for compatible systems)
- Note that these trademarks and trade names are not the property of FINDER S.p.A or any of its associated companies, and are referred to in this sheet for the purposes of technical information only.
- 4 POLAR DIAGRAM (horizontal section)
- 5 POLAR DIAGRAM (vertical section)