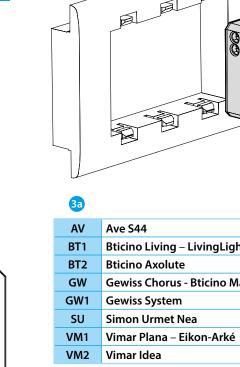

## 1 WIRING DIAGRAM

- 1a PUTTING INTO SERVICE: after carrying out the connection (1) and before proceeding with step (2) move the selector from position
- With this setting the Lamp will turn on when power is OFF and will turn off with the power supply present
- 2 INSTALLATION
- 3 ADAPTOR
- (See table 3a for compatible systems)
- Note that these trademarks and trade names are not the property of FINDER S.p.A or any of its associated companies, and are referred to in this sheet for the purposes of technical information only.
- 4 POLAR DIAGRAM (horizontal section)
- 5 POLAR DIAGRAM (vertical section)