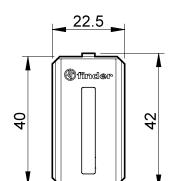

## 1 WIRING DIAGRAM

- 1a PUTTING INTO SERVICE: after carrying out the connection (1) and before proceeding with step (2) move the selector from position
- With this setting the Lamp will turn on when power is OFF and will turn off with the power supply present
- 2 INSTALLATION
- 3 ADAPTOR
- (See table 3a for compatible systems)
- Note that these trademarks and trade names are not the property of FINDER S.p.A or any of its associated companies, and are referred to in this sheet for the purposes of technical information only.
- 4 POLAR DIAGRAM (horizontal section)
- 5 POLAR DIAGRAM (vertical section)