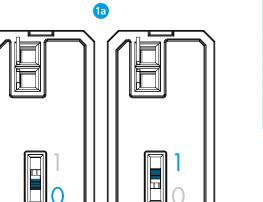

## 1 WIRING DIAGRAM

- 1a PUTTING INTO SERVICE: after carrying out the connection (1) and before proceeding with step (2) move the selector from position
- With this setting the Lamp will turn on when power is OFF and will turn off with the power supply present
- 2 INSTALLATION
- 3 ADAPTOR
- (See table 3a for compatible systems)
- Note that these trademarks and trade names are not the property of FINDER S.p.A or any of its associated companies, and are referred to in this sheet for the purposes of technical information only.
- 4 POLAR DIAGRAM (horizontal section)
- 5 POLAR DIAGRAM (vertical section)