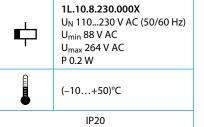

## PRODUCT DATA

- Current consumption @230 V: 10 mA
- Time to fully charge the battery: 72 h
- Maximum illumination time (assuming fully charged battery): 2.5 hours
- Luminous flux: 14 lumens
- Efficiency: 67 lumens/Watt
- Color temperature: 5700 K
- 1L.10.8.230.0000 White
- 1L.10.8.230.0002 Anthracite gray