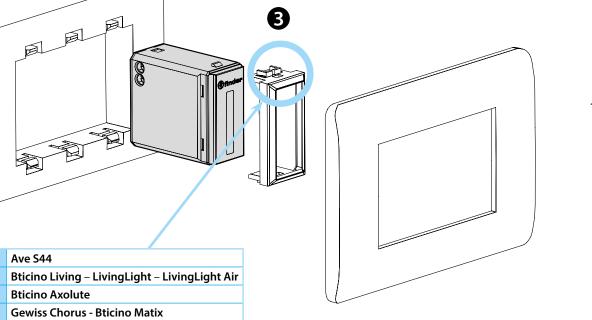

## 1 WIRING DIAGRAM

- 1a PUTTING INTO SERVICE: after carrying out the connection (1) and before proceeding with step (2) move the selector from position
- With this setting the Lamp will turn on when power is OFF and will turn off with the power supply present
- 2 INSTALLATION
- 3 ADAPTOR
- (See table 3a for compatible systems)
- Note that these trademarks and trade names are not the property of FINDER S.p.A or any of its associated companies, and are referred to in this sheet for the purposes of technical information only.
- 4 POLAR DIAGRAM (horizontal section)
- 5 POLAR DIAGRAM (vertical section)