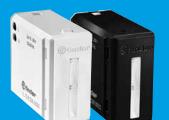

## **ENGLISH**

1L.10

LED EMERGENCY LIGHT - wall mounting

## PRODUCT DATA

- Current consumption @230 V: 10 mA
- Time to fully charge the battery: 72 h
- Maximum illumination time (assuming fully charged battery): 2.5 hours
- Luminous flux: 14 lumens
- Efficiency: 67 lumens/Watt
- Color temperature: 5700 K
- 1L.10.8.230.0000 White
- 1L.10.8.230.0002 Anthracite gray