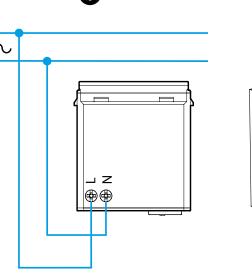

## 1 WIRING DIAGRAM

- 1a PUTTING INTO SERVICE: after carrying out the connection (1) and before proceeding with step (2) move the selector from position
- With this setting the Lamp will turn on when power is OFF and will turn off with the power supply present
- 2 INSTALLATION
- 3 ADAPTOR
- (See table 3a for compatible systems)
- Note that these trademarks and trade names are not the property of FINDER S.p.A or any of its associated companies, and are referred to in this sheet for the purposes of technical information only.
- 4 POLAR DIAGRAM (horizontal section)
- 5 POLAR DIAGRAM (vertical section)