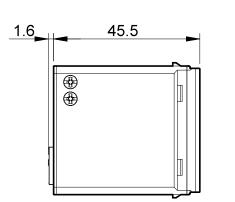

## 1 WIRING DIAGRAM

- 1a PUTTING INTO SERVICE: after carrying out the connection (1) and before proceeding with step (2) move the selector from position
- With this setting the Lamp will turn on when power is OFF and will turn off with the power supply present
- 2 INSTALLATION
- 3 ADAPTOR
- (See table 3a for compatible systems)
- Note that these trademarks and trade names are not the property of FINDER S.p.A or any of its associated companies, and are referred to in this sheet for the purposes of technical information only.
- 4 POLAR DIAGRAM (horizontal section)
- 5 POLAR DIAGRAM (vertical section)