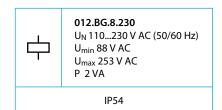

## 012.BG.8.230 BLUETOOTH GPS ANTENNA FOR TYPE 12.B2

The type 012.BG antenna synchronizes the date and time of the type 12.B2 clock every day at 4:30am.

When the antenna is powered it seeks the satellites for 2 minutes, during which time it is possible to update the firmware.