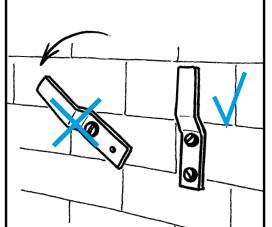

## 1 WALL MOUNTING

Install the antenna on an external wall - preferably the outside face.

- WIRING DIAGRAM
- 3 LED OPERATION
  - 3a No GPS signal (OFF)
  - 3b GPS signal found (1 Hz)
  - 3c Direct forced synchronization (2 Hz)
- 3d Forced synchronization via 1Y.E8 (3 Hz)
- 4 USING BLUETOOTH SIGNAL EXTENDER (OPTIONAL)