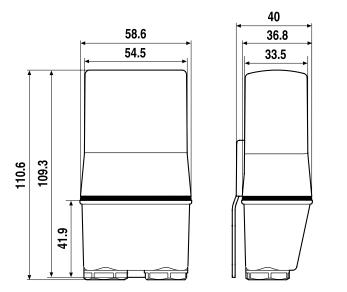

## 1 WALL MOUNTING

Install the antenna on an external wall - preferably the outside face.

- WIRING DIAGRAM
- 3 LED OPERATION
  - 3a No GPS signal (OFF)
  - 3b GPS signal found (1 Hz)
  - 3c Direct forced synchronization (2 Hz)
- 3d Forced synchronization via 1Y.E8 (3 Hz)
- 4 USING BLUETOOTH SIGNAL EXTENDER (OPTIONAL)