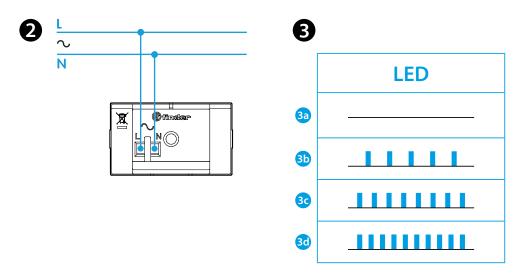

## 1 WALL MOUNTING

Install the antenna on an external wall - preferably the outside face.

- WIRING DIAGRAM
- 3 LED OPERATION
  - 3a No GPS signal (OFF)
  - 3b GPS signal found (1 Hz)
  - 3c Direct forced synchronization (2 Hz)
- 3d Forced synchronization via 1Y.E8 (3 Hz)
- 4 USING BLUETOOTH SIGNAL EXTENDER (OPTIONAL)