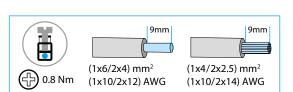

## 1 WALL MOUNTING

Install the antenna on an external wall - preferably the outside face.

- WIRING DIAGRAM
- 3 LED OPERATION
  - 3a No GPS signal (OFF)
  - 3b GPS signal found (1 Hz)
  - 3c Direct forced synchronization (2 Hz)
- 3d Forced synchronization via 1Y.E8 (3 Hz)
- 4 USING BLUETOOTH SIGNAL EXTENDER (OPTIONAL)