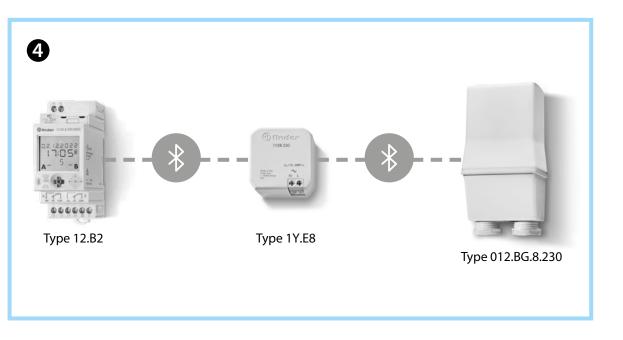

Once the time has passed, it will start sending data via bluetooth. It is possible to synchronize all 12.B2s within bluetooth range.

To check that the 12.B2 is receiving the signal correctly, refer to the procedure in the time switch manual.

## 1 WALL MOUNTING

Install the antenna on an external wall - preferably the outside face.

- WIRING DIAGRAM
- 3 LED OPERATION
  - 3a No GPS signal (OFF)
  - 3b GPS signal found (1 Hz)
  - 3c Direct forced synchronization (2 Hz)
- 3d Forced synchronization via 1Y.E8 (3 Hz)
- 4 USING BLUETOOTH SIGNAL EXTENDER (OPTIONAL)