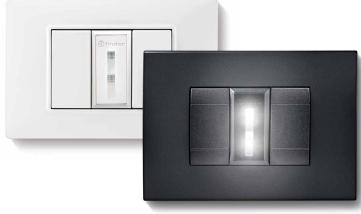

The LUMOS Type 1L.10 emergency light is attractive with its ultra-flat design and sleek lines; a versatile and stylish product able to integrate with all major light switch systems\*.

The internal rechargeable battery assures back-up lighting for 2.5 hours, providing ample time to carry out all the activities necessary in the case of power failure; such as re-setting the system's electrical supply or achieving the safe evacuation of the property.

## **Features**

| Width                  | 22.5 mm                          |
|------------------------|----------------------------------|
| Mounting               | Recessed mount within switch box |
| Luminous intensity     | 14 lumens                        |
| Battery run time       | 2.5 hours                        |
| Battery type           | Rechargeable (not replaceable)   |
| Time for full recharge | 72 hour                          |
| Power consumption      | 0.2 W                            |
| Nominal voltage        | 230 V AC                         |
| Available colours      | White and Anthracite             |