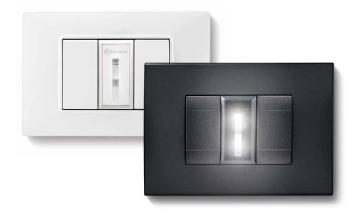

The LUMOS Type 1L.10 emergency light is attractive with its ultra-flat design and sleek lines; a versatile and stylish product able to integrate with all major light switch systems\*.

The internal rechargeable battery assures back-up lighting for 2.5 hours, providing ample time to carry out all the activities necessary in the case of power failure; such as re-setting the system's electrical supply or achieving the safe evacuation of the property.

## **Features**

| Width                  | 22.5 mm                          |
|------------------------|----------------------------------|
| Mounting               | Recessed mount within switch box |
| Luminous intensity     | 14 lumens                        |
| Battery run time       | 2.5 hours                        |
| Battery type           | Rechargeable (not replaceable)   |
| Time for full recharge | 72 hour                          |
| Power consumption      | 0.2 W                            |
| Nominal voltage        | 230 V AC                         |
| Available colours      | White and Anthracite             |