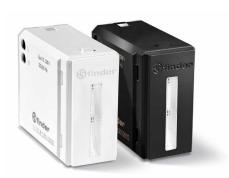

## **REPORT**

1L SERIES
LED emergency light "LUMOS"

New LED based Emergency Light, activates in the event of a failure of the lighting supply.

Code 1L.10.8.230.0000 - white Code 1L.10.8.230.0002 - anthracite

- Complies with CEI 64-8
- · Nominal voltage: 230 V AC (50/60)Hz
- · Rechargeable battery
- Battery run time 2.5 hours

LUMOS 1L.10 complies with CEI 64-8, the standard concerning the installation of automatic emergency lighting in the case of failure of normal lighting.

The LUMOS Type 1L.10 emergency light is attractive with its ultra-flat design and sleek lines; a versatile and stylish product able to integrate with all major light switch systems\*.

The internal rechargeable battery assures back-up lighting for 2.5 hours, providing ample time to carry out all the activities necessary in the case of power failure; such as re-setting the system's electrical supply or achieving the safe evacuation of the property.