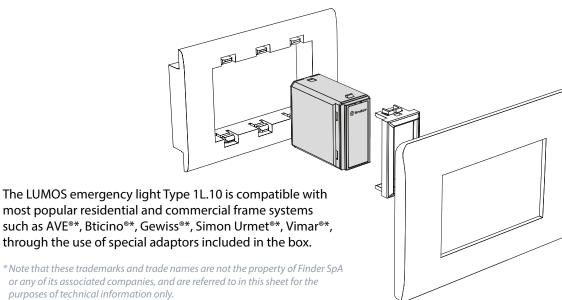

The LUMOS Type 1L.10 emergency light is attractive with its ultra-flat design and sleek lines; a versatile and stylish product able to integrate with all major light switch systems\*.

The internal rechargeable battery assures back-up lighting for 2.5 hours, providing ample time to carry out all the activities necessary in the case of power failure; such as re-setting the system's electrical supply or achieving the safe evacuation of the property.