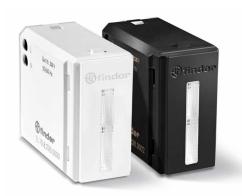

## **REPORT**

1L SERIES
LED emergency light "LUMOS"

New LED based Emergency Light, activates in the event of a failure of the lighting supply.

Code 1L.10.8.230.0000 - white Code 1L.10.8.230.0002 - anthracite

- Complies with CEI 64-8
- · Nominal voltage: 230 V AC (50/60)Hz
- · Rechargeable battery
- Battery run time 2.5 hours

LUMOS 1L.10 complies with CEI 64-8, the standard concerning the installation of automatic emergency lighting in the case of failure of normal lighting.

The LUMOS Type 1L.10 emergency light is attractive with its ultra-flat design and sleek lines; a versatile and stylish product able to integrate with all major light switch systems\*.

The internal rechargeable battery assures back-up lighting for 2.5 hours, providing ample time to carry out all the activities necessary in the case of power failure; such as re-setting the system's electrical supply or achieving the safe evacuation of the property.