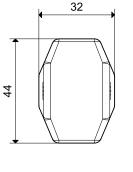

## 072.11 FLOOR WATER SENSOR

Designed for the detection and reporting of the presence of floor surface water

- Wire strip length 9 mm
- Distance between electrodes and floor 1 mm
- Floor fixing screw diameter Maximum M5
- Maximum cable diameter 10 mm
- Maximum length of cable connecting sensor to relay 200 m (100nF/Km)
- Max. liquid temperature +100°C