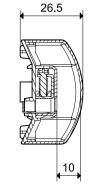

## 072.11 FLOOR WATER SENSOR

Designed for the detection and reporting of the presence of floor surface water

- Wire strip length 9 mm
- Distance between electrodes and floor 1 mm
- Floor fixing screw diameter Maximum M5
- Maximum cable diameter 10 mm
- Maximum length of cable connecting sensor to relay 200 m (100nF/Km)
- Max. liquid temperature +100°C