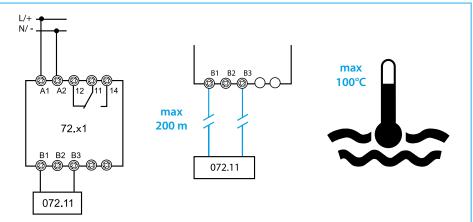

## 072.11 FLOOR WATER SENSOR

Designed for the detection and reporting of the presence of floor surface water

- Wire strip length 9 mm
- Distance between electrodes and floor 1 mm
- Floor fixing screw diameter Maximum M5
- Maximum cable diameter 10 mm
- Maximum length of cable connecting sensor to relay 200 m (100nF/Km)
- Max. liquid temperature +100°C

## WARNING

Floor surface water sensor for connection to electrode terminals (B1 and B3) of 72.01 or 72.11 level control relay, set in Emptying function (ES or E respectively). For applications in refrigeration units is suggested the type 72.01.8.230.0002 (sensitivity range 5...450kOhm).