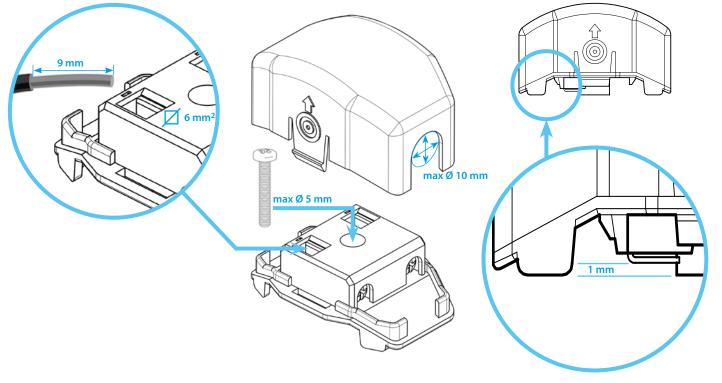

## 072.11 FLOOR WATER SENSOR

Designed for the detection and reporting of the presence of floor surface water

- Wire strip length 9 mm
- Distance between electrodes and floor 1 mm
- Floor fixing screw diameter Maximum M5
- Maximum cable diameter 10 mm
- Maximum length of cable connecting sensor to relay 200 m (100nF/Km)
- Max. liquid temperature +100°C

## WARNING

Floor surface water sensor for connection to electrode terminals (B1 and B3) of 72.01 or 72.11 level control relay, set in Emptying function (ES or E respectively). For applications in refrigeration units is suggested the type 72.01.8.230.0002 (sensitivity range 5...450kOhm).