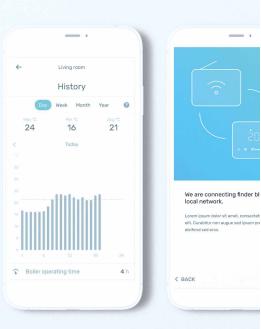

## **PERFORMANCE MONITORING**

Monitor your system's daily or monthly working on-time and review against the set and the achieved room temperatures.

# EXPERIENCING A WI-FI FAILURE? NO PROBLEM - WE HAVE BLUETOOTH TECHNOLOGY!

Integration with Finder GATEWAY2 enables BLISS2 to function normally even with a loss of Wi-Fi - thanks to the App and BLUETOOTH connectivity.