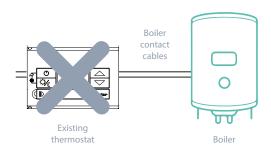

# EXPERIENCING A WI-FI FAILURE? NO PROBLEM - WE HAVE BLUETOOTH TECHNOLOGY!

Integration with Finder GATEWAY2 enables BLISS2 to function normally even with a loss of Wi-Fi - thanks to the App and BLUETOOTH connectivity.

# THE PERFECT MATCH

For your system flexibility...

BLISS2 works in a synergistic way with the new second generation GATEWAY2 1Y.GU.005.1 which now combines long-range wireless connectivity with Wi-Fi and BLUETOOTH technology for full and uninterruptible thermostat operation.

# **BUNDLED IN A SINGLE PACK**

The BLISS2 pack contains everything you need to install your device as soon as it arrives.

The pack includes the second generation GATEWAY2 (code 1Y.GU.005.1), accessories and technical documentation.