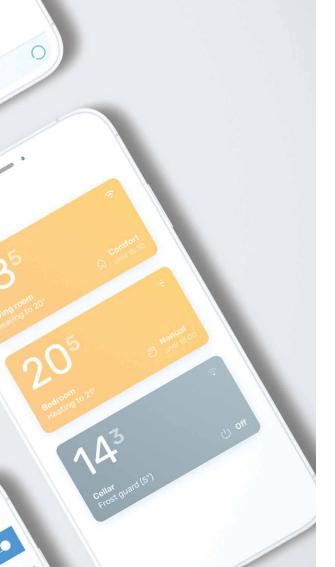

# CENTRALIZED CONTROL OF MULTIPLE DEVICES, REMOTELY AND QUICKLY

Multiple BLISS2 thermostats in different rooms

Multiple BLISS2 thermostats in different locations or apartments.

The ideal solution for holiday homes, bed & breakfast and similar establishments.

Control multiple thermostats installed in either a single location or in different locations.

Bliss