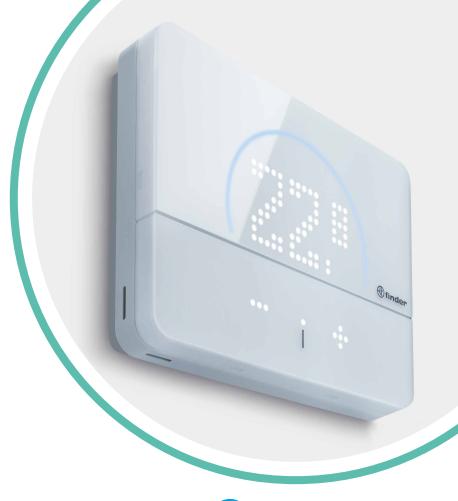

# **ORIGINAL**

A true designer object by Fossati/ Minelli, BLISS2 is elegant and minimal and fits well with all decorative styles.

Bright, intuitive and functional display provides the user with the right information at exactly the right time.

### **DYNAMIC ICONS**

Dynamic icons are user-friendly tools that help the user browse information.

**Manual mode:** allows you to change the temperature in a temporary or permanent way.

**Humidity:** indicates the room's relative humidity as measured by the integral RH sensor.

#### DESIGN

- LED matrix with proximity sensor and touch keys
- Dynamic icons and an adjustable temperature range from +5 ... + 37 ° C with a resolution of 0.1 ° C
- Colour: WHITE