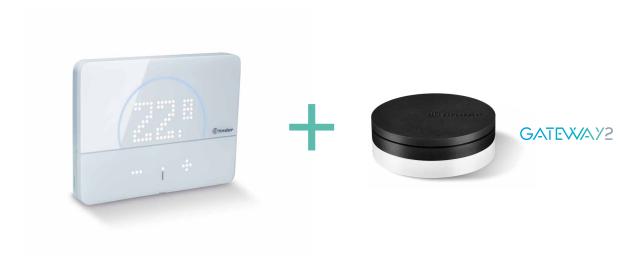

# THE PERFECT MATCH

For your system flexibility...

BLISS2 works in a synergistic way with the new second generation GATEWAY2 1Y.GU.005.1 which now combines long-range wireless connectivity with Wi-Fi and BLUETOOTH technology for full and uninterruptible thermostat operation.

# **BUNDLED IN A SINGLE PACK**

The BLISS2 pack contains everything you need to install your device as soon as it arrives.

The pack includes the second generation GATEWAY2 (code 1Y.GU.005.1), accessories and technical documentation.

# GATEWAY 2nd GENERATION GATEWAY2

Type 1Y.GU.005.1 - 2<sup>nd</sup> generation

With the second generation GATEWAY2 you can control your BLISS2 thermostat remotely, from anywhere in the world - even by voice using your preferred voice assistant.