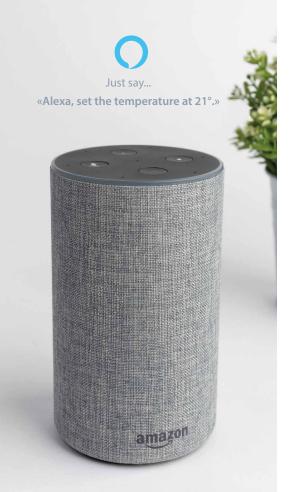

# **BLISS2**

Much more than just a new connected thermostat with Cloud connectivity, BLISS2 is a new solution for smart home temperature regulation that works with Google Assistant and Amazon Alexa; and through the use of voice assistant routines BLISS2 also integrates perfectly with YESLY - Finder's smart home system.

# **FUNCTIONAL**

Advanced energy saving functions, such as AUTO-AWAY and customized reports.

Android and iOS Apps with an extremely intuitive design for weekly programming.

BLISS2 can interact with Google Assistant and Amazon Alexa and through the use of voice assistant routines it can also integrate with YESLY, Finder's smart home system.

Talk to your preferred voice assistant and **BLISS2** will take care of climate control in your home.

# **CREATE YOUR OWN SMART ROUTINE**

Much more than just a new connected thermostat with Cloud connectivity, BLISS2 is an innovative solution for smart home temperature regulation, interacting perfectly with your preferred voice assistant for a truly smart home.