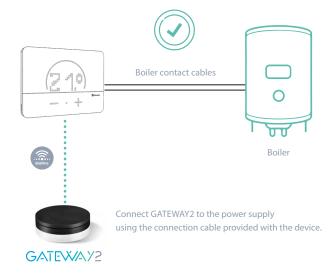

# EXPERIENCING A WI-FI FAILURE? NO PROBLEM - WE HAVE BLUETOOTH TECHNOLOGY!

Integration with Finder GATEWAY2 enables BLISS2 to function normally even with a loss of Wi-Fi - thanks to the App and BLUETOOTH connectivity.

# THE PERFECT MATCH

For your system flexibility...

BLISS2 works in a synergistic way with the new second generation GATEWAY2 1Y.GU.005.1 which now combines long-range wireless connectivity with Wi-Fi and BLUETOOTH technology for full and uninterruptible thermostat operation.

# **BUNDLED IN A SINGLE PACK**

The BLISS2 pack contains everything you need to install your device as soon as it arrives.

The pack includes the second generation GATEWAY2 (code 1Y.GU.005.1), accessories and technical documentation.

As for GATEWAY2, this only requires the power cable to be plugged into a local socket.

The Finder BLISS App provides the user with all the instructions required for device programming.

BLISS2 is a suitable replacement for any Finder or third-party-branded device.\*