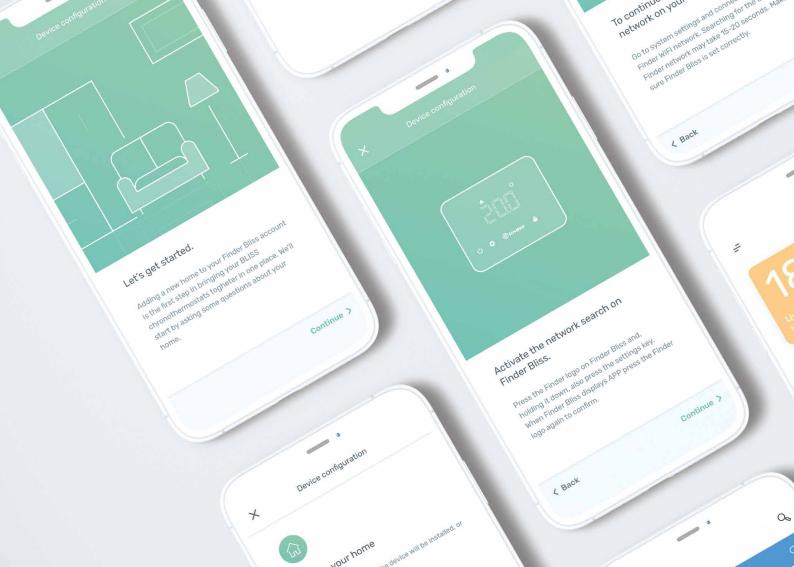

# AN AMAZING NEW APP

Manage your thermostat remotely using a simple and intuitive App.

Create and edit weekly time schedules.

Share the thermostat with different users and manage it from multiple smartphones.

Control multiple thermostats installed in either a single location or in different locations.

Bliss