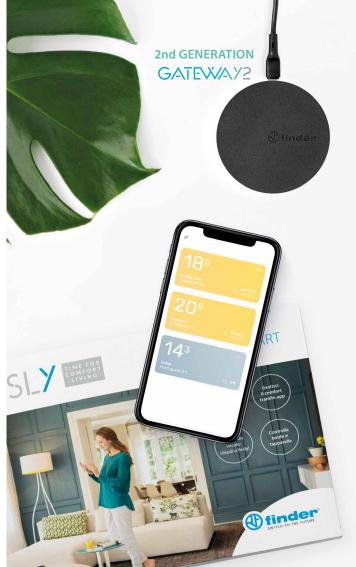

# EXPERIENCING A WI-FI FAILURE? NO PROBLEM - WE HAVE BLUETOOTH TECHNOLOGY!

Integration with Finder GATEWAY2 enables BLISS2 to function normally even with a loss of Wi-Fi - thanks to the App and BLUETOOTH connectivity.

# THE PERFECT MATCH

For your system flexibility...

BLISS2 works in a synergistic way with the new second generation GATEWAY2 1Y.GU.005.1 which now combines long-range wireless connectivity with Wi-Fi and BLUETOOTH technology for full and uninterruptible thermostat operation.

# **BUNDLED IN A SINGLE PACK**

The BLISS2 pack contains everything you need to install your device as soon as it arrives.

The pack includes the second generation GATEWAY2 (code 1Y.GU.005.1), accessories and technical documentation.