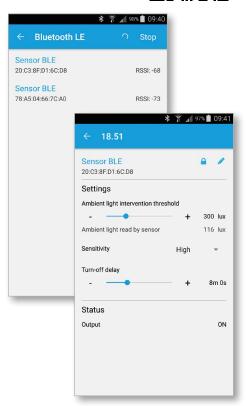

Through the use of Bluetooth LE (Low Energy) technology programming the detector's operating characteristics can be easily and conveniently done using an Android or iOS smartphone.

After installing the 18.51, simply download the Free **App Finder Toolbox** from Google and Apple's official stores and set all the required parameters.

Detectors can be named and uniquely identified within a building.

The ambient light level threshold can be adjusted between 4 lux and 1000 lux, the Light On delay time can be set from 12 seconds to 25 minutes, and the movement detector set to one of three sensitivity levels.

When Bluetooth connection is made to a detector a red LED signals the correct pairing and that all the set parameters have been transferred. The detector then responds with two feedback values - brightness as read by the light sensor in the detector and the contact status, if closed (On) or open (Off).

For security, the detectors can be locked by a selector switch and a 4-digit PIN - preventing parameter changes by unauthorized persons.

| Sensing area (height = 3m)           | movement 8x8 m<br>presence 4x4 m |
|--------------------------------------|----------------------------------|
| Supply voltage                       | 110230 V AC (50/60Hz)            |
| Ambient light intervention threshold | 41000 lx                         |
| Light ON time after last detection   | 12 s25 min                       |
| Terminals                            | Push-in                          |
| Ambient temperature range            | -10+50°C                         |
| Mounting                             | surface or recessed              |