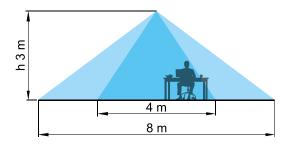

## **Features**

- Programmable via Bluetooth LE (Low Energy) using Android and iOS smartphones
- Download the free "Finder Toolbox" Application from official Google and Apple Stores
- Sensing area up to 64 m<sup>2</sup>: movement 8x8 m, presence 4x4 m
- Supply voltage: 110...230 V AC (50/60Hz)
- Ambient light intervention threshold: 4 lx...1000 lx
- Light on time after last detection from 12 seconds to 25 minutes
- 1 NO 10 A contact
- · Surface or recessed ceiling mounting

For security, the detectors can be locked by a selector switch and a 4-digit PIN - preventing parameter changes by unauthorized persons.

| Sensing area (height = 3m)           | movement 8x8 m<br>presence 4x4 m |
|--------------------------------------|----------------------------------|
| Supply voltage                       | 110230 V AC (50/60Hz)            |
| Ambient light intervention threshold | 41000 lx                         |
| Light ON time after last detection   | 12 s25 min                       |
| Terminals                            | Push-in                          |
| Ambient temperature range            | -10+50°C                         |
| Mounting                             | surface or recessed              |