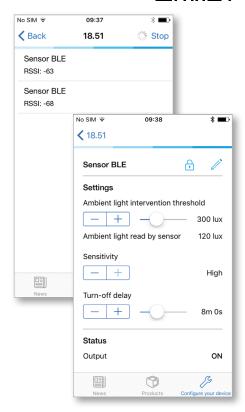

Through the use of Bluetooth LE (Low Energy) technology programming the detector's operating characteristics can be easily and conveniently done using an Android or iOS smartphone.

After installing the 18.51, simply download the Free **App Finder Toolbox** from Google and Apple's official stores and set all the required parameters.

Detectors can be named and uniquely identified within a building.

The ambient light level threshold can be adjusted between 4 lux and 1000 lux, the Light On delay time can be set from 12 seconds to 25 minutes, and the movement detector set to one of three sensitivity levels.

When Bluetooth connection is made to a detector a red LED signals the correct pairing and that all the set parameters have been transferred. The detector then responds with two feedback values - brightness as read by the light sensor in the detector and the contact status, if closed (On) or open (Off).

For security, the detectors can be locked by a selector switch and a 4-digit PIN - preventing parameter changes by unauthorized persons.

| Sensing area (height = 3m)           | movement 8x8 m<br>presence 4x4 m |
|--------------------------------------|----------------------------------|
| Supply voltage                       | 110230 V AC (50/60Hz)            |
| Ambient light intervention threshold | 41000 lx                         |
| Light ON time after last detection   | 12 s25 min                       |
| Terminals                            | Push-in                          |
| Ambient temperature range            | -10+50°C                         |
| Mounting                             | surface or recessed              |