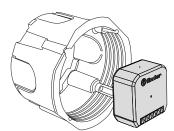

## Type 15.21 - Bluetooth Dimmer, round wall box (ie: 0 60 mm) mounting

Wall box mounting

Brightness control

Light control

Soft Start function

Type 15.21.8.230.B300

The 15.21 is suitable for fitting within a 60mm round wall box or other junction boxes.