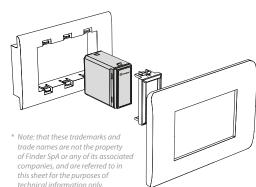

## Type 15.71 - Bluetooth Dimmer compatible with the most popular Italian wall switch systems

Integrates within most popular wall boxes

Brightness control

Light control

Soft Start function

Type 15.71.8.230.B200 - white Type 15.71.8.230.B202 - anthracite

The Type 15.71 is compatible with most popular residential and commercial frame systems such as: AVE®\*, Bticino®\*, Gewiss®\*, Simon Urmet<sup>®</sup>\*, Vimar<sup>®</sup>\*, through the use of special adaptors included in the box.