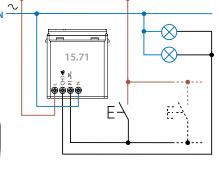

## **YESLY 15 SERIES** - Bluetooth Dimmer

- · 1 output
- Lamp load: Type15.71: 100 W LED, 200 W halogen Type15.21: 150 W LED, 300 W halogen
- · AUTO function, to automatically set the most appropriate method for driving the type of lamp being used
- · An additional 7 functions to manually set the lamp driving method and the control curve
- · Leading edge and trailing edge compatibility
- Default function: Trailing edge (linear)
- 1 wired pushbutton input. Can be managed through standard wired pushbuttons, wireless pushbuttons or Smartphone
- Compatible with energy-saving lamps, compact dimmable fluorescent lamps (CFL) or dimmable LEDs - with either electronic or electromagnetic transformers
- Management of up to 8 scenarios
- · App programming with iOS or Android Smartphone
- · Over-temperature and short-circuit protection
- Supply voltage 230 V AC (50/60 Hz)
- Secure Bluetooth 4.2 Low Energy connection with 128-bit encryption