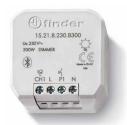

## Type 15.21 - Bluetooth Dimmer, round wall box (ie: 0 60 mm) mounting

Wall box mounting

Brightness control

Light control

Soft Start function

Type 15.21.8.230.B300

The 15.21 is suitable for fitting within a 60mm round wall box or other junction boxes.