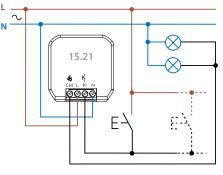

## Type 15.21 - Bluetooth Dimmer, round wall box (ie: 0 60 mm) mounting

Wall box mounting

Brightness control

Light control

Soft Start function

Type 15.21.8.230.B300

The 15.21 is suitable for fitting within a 60mm round wall box or other junction boxes.