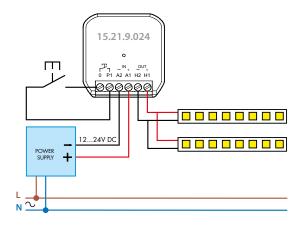

- 1 output, maximum load 8 A
- PWM (pulse-width modulation) technology for the control of 12 V and 24 V LED strips
- Supply voltage 12...24 V DC
- Over-temperature, short-circuit and reverse polarity protection
- 1 wired pushbutton input Can be managed through standard wired pushbuttons, wireless pushbuttons or smartphone
- Management of up to 8 scenarios
- · App programming with iOS or Android smartphone
- Secure Bluetooth 4.2 Low Energy connection with 128-bit encryption
- · Wall box mounting